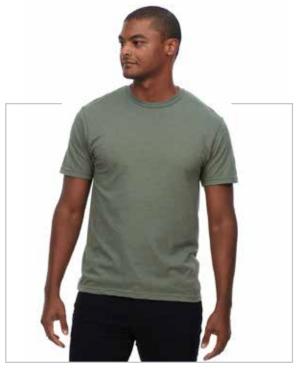

Sizes: XS, S, M, L, XL, 2XL, 3XL, 4XL, 5XL

- **Threadfast Unisex Epic T-Shirt** • 100% USA cotton preshrunk jersey
- Heather Grey is 90% cotton, 10% polyester
- 30 singles
- modern fit
- · tear-away label
- narrow, set in 1x1 rib collar
- self-fabric shoulder to shoulder neck tape for added comfort
- double-needle sleeve and bottom hem

Sizes: XS, S, M, L, XL, 2XL, 3XL, 4XL, 5XL