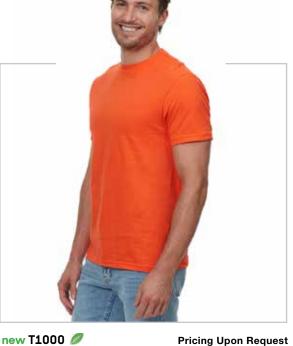

new T1001 Ø

**Pricing Upon Request** 

## **Threadfast Unisex Epic CVC T-Shirt**

- 4.5oz, 60% ringspun cotton, 40% polyester jersey
- 30 singles
- modern fit
- tear-away label
- narrow, set in 1x1 rib collar
- self-fabric shoulder to shoulder neck tape for added comfort
- double-needle sleeve and bottom hem